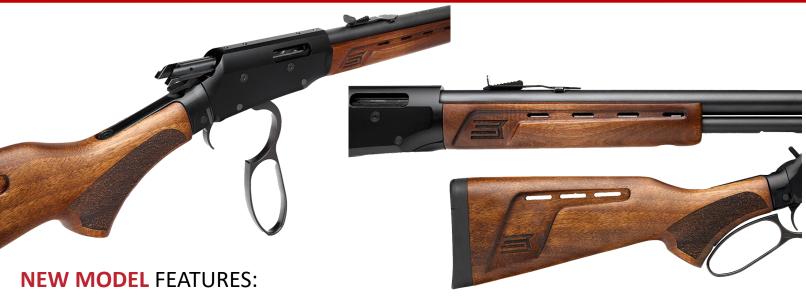

# NEW FOR 2024

## REVEL

- Toolless takedown for easy transport
- Simple disassembly for easy cleaning
- Aluminum receiver
- Smooth lever action
- Crossbolt safety

- Beautiful satin finish walnut stock
- Pistol grip walnut stock w/ stippling
- Rubber Butt pad
- Oversize lever loop for fast easy operation

- Drilled and Tapped receiver
- Adjustable iron sights
- Medium profile carbon steel barrel

| PART# | UPC             | Model | CALIBER | BARREL<br>LENGTH | TWIST<br>RATE | OVERALL LENGTH | CAPACITY | WEIGHT<br>(kgs) |
|-------|-----------------|-------|---------|------------------|---------------|----------------|----------|-----------------|
| 46020 | 0-62654-46020-3 | DLX   | 22 LR   | 45,72            | 1:16"         | 92,71          | 12       | 2,76            |
| 46120 | 0-62654-46120-0 | DLX   | 22 WMR  | 45,72            | 1:16"         | 92,71          | 9        | 2,76            |
| 46220 | 0-62654-46220-7 | DLX   | 17 HMR  | 45,72            | 1:9"          | 92,71          | 9        | 2,76            |