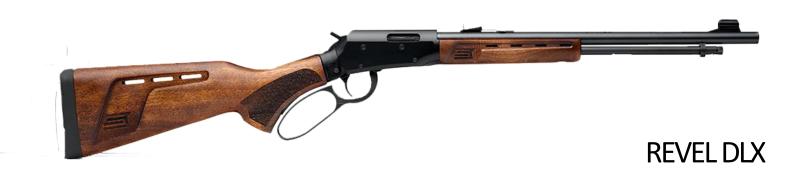

# SAVAGE\* RELIEU DIX

Introducing Savage REVEL DLX: a sleek, modern take on the classic lever action rimfire rifle. Crafted with precision engineering and advanced materials, this rifle embodies a fusion of tradition and innovation. Its streamlined design features a contoured walnut stock with intricate stippling for superior grip and comfort. The lever action mechanism delivers smooth and reliable cycling, while the crisp trigger ensures precise shot placement. Simple, toolless take-down makes this your new go-to backpack rifle. Equipped with a tubular magazine, REVEL offers ample firepower for plinking or small game hunting. With its timeless aesthetics and cutting-edge performance, this rifle sets a new standard in rimfire firearms.

## REVEL

- Toolless takedown for easy transport
- Simple disassembly for easy cleaning
- Aluminum receiver
- Smooth lever action
- Crossbolt safety

- Beautiful satin finish walnut stock
- Pistol grip walnut stock w/ stippling
- Rubber Butt pad
- Oversize lever loop for fast easy operation

- Drilled and Tapped receiver
- Adjustable iron sights
- Medium profile carbon steel barrel

| PART# | UPC             | Model | CALIBER | BARREL<br>LENGTH | TWIST<br>RATE | OVERALL LENGTH | CAPACITY | WEIGHT<br>(kgs) |
|-------|-----------------|-------|---------|------------------|---------------|----------------|----------|-----------------|
| 46020 | 0-62654-46020-3 | DLX   | 22 LR   | 45,72            | 1:16"         | 92,71          | 12       | 2,76            |
| 46120 | 0-62654-46120-0 | DLX   | 22 WMR  | 45,72            | 1:16"         | 92,71          | 9        | 2,76            |
| 46220 | 0-62654-46220-7 | DLX   | 17 HMR  | 45,72            | 1:9"          | 92,71          | 9        | 2,76            |